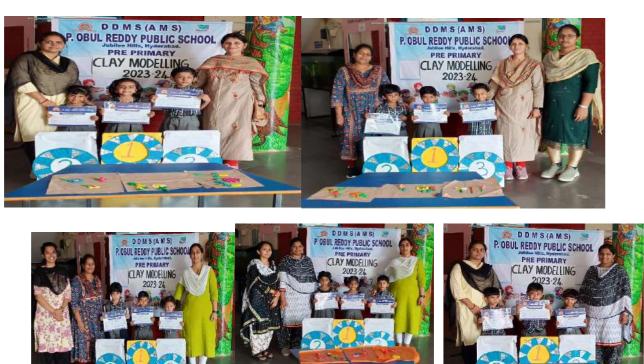

## **CLAY MODELLING COMPETITION 2023-24**

Clay crafts are a fun and unique method to promote a child's creativity and imagination. Modeling clay or play dough appeals to children because of its bright colours and doughy texture. Children's fine motor skills are also improved when they play with clay since they use their hands to mould different objects. With this motto clay modeling competition was conducted for Pre-Primary students on 30-10-23(Monday). Kids participated enthusiastically and created clay models with fun.

The topic was any three FLOWERS for LKG students and any three VEHICLES for UKG students.

## **GRADE: LKG** WINNERS LIST

☆☆☆☆☆☆

☆☆

| CLASS/SEC | 1 <sup>ST</sup> POSITION | 2 <sup>nd</sup> POSITION | 3 <sup>rd</sup> POSITION |
|-----------|--------------------------|--------------------------|--------------------------|
| LKG A     | RIYARA CHODAGAM          | P. KHYATHI REDDY         | ISHAAN SINGH             |
| LKG B     | NIHITHA. V               | JOSH MARVEL              | B. EESHAN SAI YADAV      |
| LKG C     | YUG GUPTA                | B. KRITIK NIVANSH        | N. NITHIKSHA             |
| LKG D     | ALA CHAITRA SAI          | NIHIRAPRIYA.T            | VEDANTH VARMA            |
| LKG E     | P. ANIKETH REDDY         | JHASHWIN HOWDEKAR        | MITTAPELLI MANOGNYA      |

#### **GRADE- UKG** WINNERS LIST

☆ ☆ ☆

| Class/Sec | 1 ST POSITION            | II ND POSITION       | III RD POSITION          |
|-----------|--------------------------|----------------------|--------------------------|
| UKG A     | R.KHYATI NAGA VAISHNAVI  | M.MUKUND             | LAUKIK PRAVARARJUN THOTA |
| UKG B     | SK AYESHA SIDDIQA        | G.AADHYA SRIRAM      | B.ARNAV REDDY            |
| UKG C     | A.VAISHNAVI DEEP CHANDAN | T.GAGAN SHOURYA      | THANVI REDDY             |
| UKG D     | R.SHAKTI                 | INSHIRAH AFNAN SHAIK | KRITISHA BEHARA          |
| UKG E     | V.KRISHNA MAITREYI       | SRI SIDDIKSHA.P      | L.YOKSHITH               |