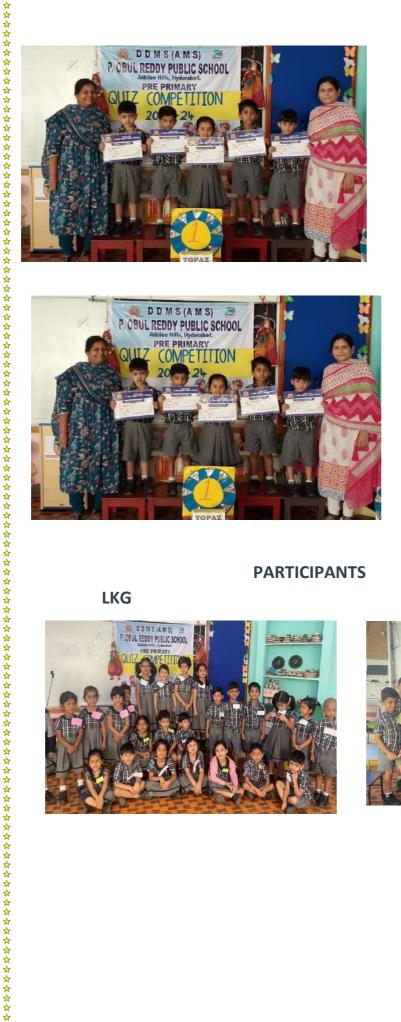

#### PRE-PRIMARY (CCA) QUIZ COMPETITION 2023-2024

After conducting preliminary round on the given topics, best five students were Selected from each class and divided into five groups named as TOPAZ, RUBY, EMRALD, SAPPHIRE AND DIAMOND for final round with twelve rounds in all.

Children participated enthusiastically, It was a neck to neck competition.

\*\*\*\*\*\*\*\*\*\*\*\*\*\*\*\*\*\*\*\*\*\*\*\*\*\*\*\*\*\*

# GRADE : LKG WINNERS LIST

\*\*\*\*\*\*\*\*\*\*\*\*\*\*\*\*\*\*\*\*\*

☆☆

\*\*\*\*\*\*\*\*\*\*\*\*\*\*\*\*\*\*\*\*\*\*\*\*\*\*\*\*\*\*\*\*\*

☆ ☆

DDMS(AMS)

P. OBUL REDDY PUBLIC SCHOOL

RE PRIMARY

**PARTICIPANTS** 

UKG

**LKG** 