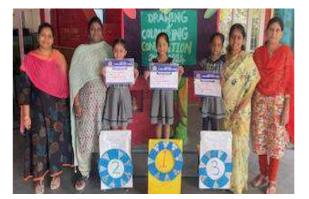

## PRE-PRIMARY (CCA) DRAWING AND COLOURING COMPETITION 2023-24

Colouring helps develop fine motor skills and the drawing precision a child begins to develop over time. It is a great way to help children build fine motor skills and strengthen writing skills. Drawing and colouring competitions encourage children to think outside the box. explore their creative potential. and come up with unique ideas and concepts. When children participate in such competitions, they are exposed to a diverse range of themes, topics and challenges that develop their imagination and creativity.

Competition was conducted on 14th November 2023 for Grades LKG and UKG. Children participated enthusiastically and enjoyed.

- Picture for colouring is given for LKG.
- Free hand drawing and colouring for UKG on theme DIWALI.

## GRADE : LKG WINNERS LIST

\*\*\*\*\*\*\*\*\*\*\*\*\*\*\*\*\*\*\*\*\*\*\*\*\*\*\*\*\*\*\*\*\*\*\*\*\*

\*

\*\*\*\*\*\*\*\*\*\*\*\*\*\*\*\*\*\*\*\*

| CLASS/SEC | 1 <sup>ST</sup> POSITION | 2 <sup>nd</sup> POSITION | 3 <sup>rd</sup> POSITION |
|-----------|--------------------------|--------------------------|--------------------------|
| LKG A     | ISHAAN SINGH             | L. AAROHI                | P.ROHIT                  |
| LKG B     | AYAANSH. T               | J. ADHWAITHA NANDINI     | NIHITHA VANAM            |
| LKG C     | YUG GUPTA                | S.V.LISAANTH REDDY       | V.VIDHI                  |
| LKG D     | ALA CHAITRA SAI          | K.MOKSHITHA REDDY        | K.TRIDHA THRUSHNA        |
| LKG E     | GOKRUPA DARAMONI         | NIHAL NANDAN DEVI REDDY  | SHANVIKA BODAKUNTLA      |

# GRADE- UKG

## WINNERS LIST

| Class/Sec | 1 ST POSITION        | II ND POSITION           | III RD POSITION      |
|-----------|----------------------|--------------------------|----------------------|
| UKG A     | M.MUKUND             | B.DIYA DRITHIKA          | VANYA REDDY .Y       |
| UKG B     | P.NAGA SHRIYAN       | G.AADHYA SRIRAM          | M.JANVIKA            |
| UKG C     | THANVI THAMBI REDDY  | A.VAISHNAVI DEEP CHANDAN | D.AADHYA             |
| UKG D     | S.SHREYANSH SHOURYAN | R.SHAKTI                 | INSHIRAH AFNAN SHAIK |
| UKG E     | K.HASMITHA           | V.KRISHNA MAITREYI       | CHARVI SARKAR        |