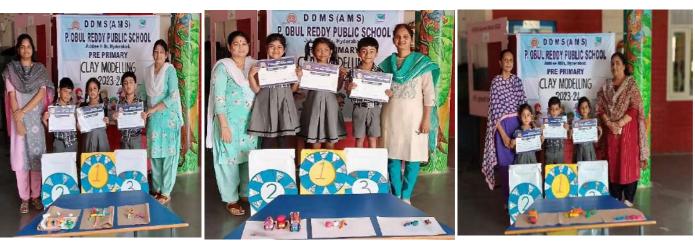

## **CLAY MODELLING COMPETITION 2023-24**

Clay crafts are a fun and unique method to promote a child's creativity and imagination. Modeling clay or play dough appeals to children because of its bright colours and doughy texture. Children's fine motor skills are also improved when they play with clay since they use their hands to mould different objects. With this motto clay modeling competition was conducted for Pre-Primary students on 30-10-23(Monday). Kids participated enthusiastically and created clay models with fun.

The topic was any three FLOWERS for LKG students and any three VEHICLES for UKG students.

## **GRADE: LKG** WINNERS LIST

☆☆☆☆☆☆

☆☆

| CLASS/SEC | 1 <sup>ST</sup> POSITION | 2 <sup>nd</sup> POSITION | 3 <sup>rd</sup> POSITION |
|-----------|--------------------------|--------------------------|--------------------------|
| LKG A     | RIYARA CHODAGAM          | P. KHYATHI REDDY         | ISHAAN SINGH             |
| LKG B     | NIHITHA. V               | JOSH MARVEL              | B. EESHAN SAI YADAV      |
| LKG C     | YUG GUPTA                | B. KRITIK NIVANSH        | N. NITHIKSHA             |
| LKG D     | ALA CHAITRA SAI          | NIHIRAPRIYA.T            | VEDANTH VARMA            |
| LKG E     | P. ANIKETH REDDY         | JHASHWIN HOWDEKAR        | MITTAPELLI MANOGNYA      |

#### **GRADE- UKG** WINNERS LIST

☆ ☆ ☆

| Class/Sec | 1 ST POSITION            | II ND POSITION       | III RD POSITION          |
|-----------|--------------------------|----------------------|--------------------------|
| UKG A     | R.KHYATI NAGA VAISHNAVI  | M.MUKUND             | LAUKIK PRAVARARJUN THOTA |
| UKG B     | SK AYESHA SIDDIQA        | G.AADHYA SRIRAM      | B.ARNAV REDDY            |
| UKG C     | A.VAISHNAVI DEEP CHANDAN | T.GAGAN SHOURYA      | THANVI REDDY             |
| UKG D     | R.SHAKTI                 | INSHIRAH AFNAN SHAIK | KRITISHA BEHARA          |
| UKG E     | V.KRISHNA MAITREYI       | SRI SIDDIKSHA.P      | L.YOKSHITH               |