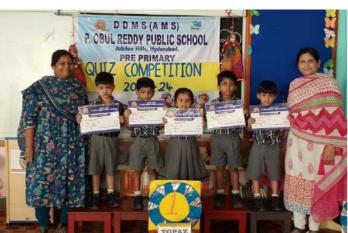

#### PRE-PRIMARY (CCA) QUIZ COMPETITION 2023-2024

After conducting preliminary round on the given topics, best five students were Selected from each class and divided into five groups named as TOPAZ, RUBY, EMRALD, SAPPHIRE AND DIAMOND for final round with twelve rounds in all.

Children participated enthusiastically, It was a neck to neck competition.

\*\*\*\*\*\*\*\*\*\*\*\*\*\*\*\*\*\*\*\*\*\*\*\*\*\*\*\*\*\*