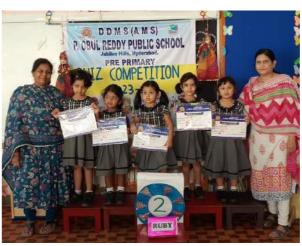

#### PRE-PRIMARY (CCA) QUIZ COMPETITION 2023-2024

After conducting preliminary round on the given topics, best five students were Selected from each class and divided into five groups named as TOPAZ, RUBY, EMRALD, SAPPHIRE AND DIAMOND for final round with twelve rounds in all.

Children participated enthusiastically, It was a neck to neck competition.

\*\*\*\*\*\*\*\*\*\*\*\*\*\*\*\*\*\*\*\*\*\*\*\*\*\*\*\*\*\*