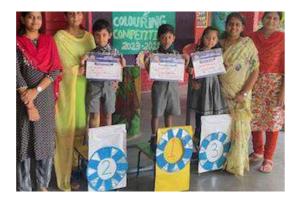

## PRE-PRIMARY (CCA) DRAWING AND COLOURING COMPETITION 2023-24

Colouring helps develop fine motor skills and the drawing precision a child begins to develop over time. It is a great way to help children build fine motor skills and strengthen writing skills. Drawing and colouring competitions encourage children to think outside the box. explore their creative potential. and come up with unique ideas and concepts. When children participate in such competitions, they are exposed to a diverse range of themes, topics and challenges that develop their imagination and creativity.

Competition was conducted on 14th November 2023 for Grades LKG and UKG. Children participated enthusiastically and enjoyed.

- Picture for colouring is given for LKG.
- Free hand drawing and colouring for UKG on theme DIWALI.

## GRADE : LKG WINNERS LIST

\*\*\*\*\*\*\*\*\*\*\*\*\*\*\*\*\*\*\*\*\*\*\*\*\*\*\*\*\*\*\*\*\*\*\*\*\*

\*

\*\*\*\*\*\*\*\*\*\*\*\*\*\*\*\*\*\*\*\*

| CLASS/SEC | 1 <sup>ST</sup> POSITION | 2 <sup>nd</sup> POSITION | 3 <sup>rd</sup> POSITION |
|-----------|--------------------------|--------------------------|--------------------------|
| LKG A     | ISHAAN SINGH             | L. AAROHI                | P.ROHIT                  |
| LKG B     | AYAANSH. T               | J. ADHWAITHA NANDINI     | NIHITHA VANAM            |
| LKG C     | YUG GUPTA                | S.V.LISAANTH REDDY       | V.VIDHI                  |
| LKG D     | ALA CHAITRA SAI          | K.MOKSHITHA REDDY        | K.TRIDHA THRUSHNA        |
| LKG E     | GOKRUPA DARAMONI         | NIHAL NANDAN DEVI REDDY  | SHANVIKA BODAKUNTLA      |

# GRADE- UKG

## WINNERS LIST

| Class/Sec | 1 ST POSITION        | II ND POSITION           | III RD POSITION      |
|-----------|----------------------|--------------------------|----------------------|
| UKG A     | M.MUKUND             | B.DIYA DRITHIKA          | VANYA REDDY .Y       |
| UKG B     | P.NAGA SHRIYAN       | G.AADHYA SRIRAM          | M.JANVIKA            |
| UKG C     | THANVI THAMBI REDDY  | A.VAISHNAVI DEEP CHANDAN | D.AADHYA             |
| UKG D     | S.SHREYANSH SHOURYAN | R.SHAKTI                 | INSHIRAH AFNAN SHAIK |
| UKG E     | K.HASMITHA           | V.KRISHNA MAITREYI       | CHARVI SARKAR        |