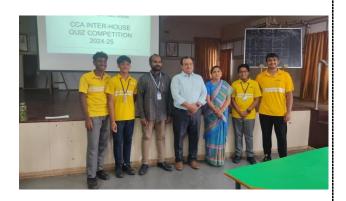

### CCA COMPETITION-3 OUIZ COMPETITION

## <u>INCHARGE TEACHERS - Ms R. MALLESHWARI</u>

COMPETITION: Quiz
 DATE: 7<sup>th</sup>August 2024.

> THEME: "ROOTEDNESS AND PRIDE IN INDIA".

> Each house had four participants.

> Altogether 5 rounds were conducted, the last being the Rapid fire round .

> The quiz was conducted by Mr D. RAVINDER SIR (Faculty of Commerce and Economics for classes XI & XII)

### **QUIZ RESULTS**

| PLACE<br>SECURED | HOUSE    | PARTICIPANTS<br>NAMES | CLAS<br>S/SE<br>C |
|------------------|----------|-----------------------|-------------------|
| FIRST            | SAPPHIRE | RISHWANTH. C          | XC                |
|                  |          | DEENADAYAL            | XB                |
|                  |          | ELESWARAPU            |                   |
|                  |          | VENKATA RAM ANITEJ    | XE                |
|                  |          | ERRAGUNTLA            |                   |
|                  |          | SHLOK VISHAL DESAI    | XC                |
| SECOND           | TOPAZ    | GSG PRAHAST REDDY     | XE                |
|                  |          | NAMAN PATTANAIK       | XE                |
|                  |          | JAYAVARSHINI          | XA                |
|                  |          | CHETHAN REDDY. S      | XB                |
| THIRD            | EMERALD  | SOHAM. B              | XC                |
|                  |          | BANI SAXENA           | XE                |
|                  |          | ANANYA CHATTERJI      | XC                |
|                  |          | SAMRUDDHI MISHRA      | IXC               |