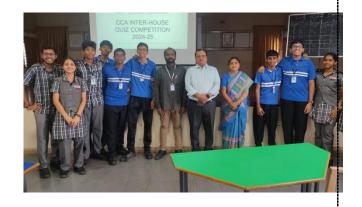

### CCA COMPETITION-3 OUIZ COMPETITION

## <u>INCHARGE TEACHERS - Ms R. MALLESHWARI</u>

COMPETITION: Quiz
 DATE: 7<sup>th</sup>August 2024.

> THEME: "ROOTEDNESS AND PRIDE IN INDIA".

> Each house had four participants.

> Altogether 5 rounds were conducted, the last being the Rapid fire round .

> The quiz was conducted by Mr D. RAVINDER SIR (Faculty of Commerce and Economics for classes XI & XII)

### **QUIZ RESULTS**

| PLACE<br>SECURED | HOUSE    | PARTICIPANTS<br>NAMES | CLAS<br>S/SE<br>C |
|------------------|----------|-----------------------|-------------------|
| FIRST            | SAPPHIRE | RISHWANTH. C          | XC                |
|                  |          | DEENADAYAL            | XB                |
|                  |          | ELESWARAPU            |                   |
|                  |          | VENKATA RAM ANITEJ    | XE                |
|                  |          | ERRAGUNTLA            |                   |
|                  |          | SHLOK VISHAL DESAI    | XC                |
| SECOND           | TOPAZ    | GSG PRAHAST REDDY     | XE                |
|                  |          | NAMAN PATTANAIK       | XE                |
|                  |          | JAYAVARSHINI          | XA                |
|                  |          | CHETHAN REDDY. S      | XB                |
| THIRD            | EMERALD  | SOHAM. B              | XC                |
|                  |          | BANI SAXENA           | XE                |
|                  |          | ANANYA CHATTERJI      | XC                |
|                  |          | SAMRUDDHI MISHRA      | IXC               |