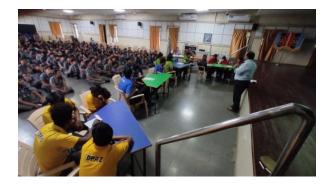

### CCA COMPETITION-3 OUIZ COMPETITION

## <u>INCHARGE TEACHERS - Ms R. MALLESHWARI</u>

COMPETITION: Quiz
 DATE: 7<sup>th</sup>August 2024.

> THEME: "ROOTEDNESS AND PRIDE IN INDIA".

> Each house had four participants.

> Altogether 5 rounds were conducted, the last being the Rapid fire round .

> The quiz was conducted by Mr D. RAVINDER SIR (Faculty of Commerce and Economics for classes XI & XII)

### **QUIZ RESULTS**

| PLACE<br>SECURED | HOUSE    | PARTICIPANTS<br>NAMES | CLAS<br>S/SE<br>C |
|------------------|----------|-----------------------|-------------------|
| FIRST            | SAPPHIRE | RISHWANTH. C          | XC                |
|                  |          | DEENADAYAL            | XB                |
|                  |          | ELESWARAPU            |                   |
|                  |          | VENKATA RAM ANITEJ    | XE                |
|                  |          | ERRAGUNTLA            |                   |
|                  |          | SHLOK VISHAL DESAI    | XC                |
| SECOND           | TOPAZ    | GSG PRAHAST REDDY     | XE                |
|                  |          | NAMAN PATTANAIK       | XE                |
|                  |          | JAYAVARSHINI          | XA                |
|                  |          | CHETHAN REDDY. S      | XB                |
| THIRD            | EMERALD  | SOHAM. B              | XC                |
|                  |          | BANI SAXENA           | XE                |
|                  |          | ANANYA CHATTERJI      | XC                |
|                  |          | SAMRUDDHI MISHRA      | IXC               |