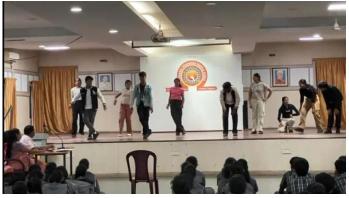

## CCA COMPETITION-5 GROUP DANCE COMPETITION

## <u>INCHARGE TEACHERS - Ms R. MALLESHWARI</u>

> COMPETITION: "GROUP DANCE"

> DATE: 30<sup>th</sup> August 2024

> THEME: "DANCE AROUND THE WORLD".

NO. OF PARTICIPANTS: 8 to 10 participants from each house.

> TIME: 5 to 6 minutes.

> JUDGES: MrS. SHIVARAJ sir, MS. C. LAKSHMI USHA ma'm and K. SREEDEVI mam.