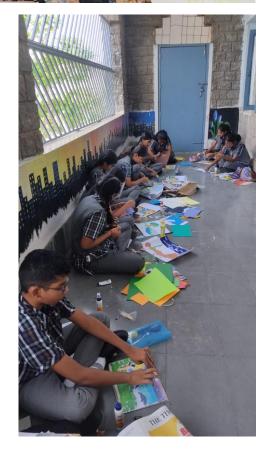

### CCA COMPETITION-1 COLLAGE COMPETITION

### INCHARGE TEACHERS - Ms R. MALLESHWARI & Ms. K. SANDHYA

➤ Date of competition: 19/06/2024

Themes: IX-LANDSCAPE X-MY WORLD

Open competition for all students.

The competition was judged by Hari Krishna sir (Art sir)

### **The winners from class 9:**

| PRIZE         | HOUSE    | STUDENT     | CLASS |
|---------------|----------|-------------|-------|
|               |          | NAME        |       |
| FIRST         | EMERALD  | SAMRUDHI    | 9C    |
|               |          | MISHRA      |       |
| SECOND        | EMERALD  | SANAYA      | 9C    |
|               |          | SINGHA      |       |
| THIRD         | SAPPHIRE | VENKATA SAI | 9E    |
|               |          | ASHRITA Y   |       |
| CONSOLATION-1 | TOPAZ    | ANAGHA ARRA | 9A    |
| CONSOLATION-2 | EMERALD  | AKSHITHA. A | 9A    |

# > The winners from class 10:

| PRIZE         | HOUSE    | STUDENT<br>NAME     | CLASS |
|---------------|----------|---------------------|-------|
| FIRST         | EMERALD  | BHAVISHYA<br>SAI. P | 10E   |
| SECOND        | SAPPHIRA | S. S. KEERTHI       | 10E   |
| THIRD         | SAPPHIRE | MRUDLASYA.          | 10E   |
| CONSOLATION-1 | EMERALD  | BANI SAXENA         | 10E   |