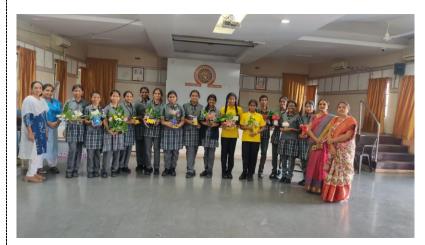

## CCA COMPETITION-2 IKEBANA (FLOWER ARRANGEMENT) COMPETITION

# INCHARGE TEACHERS - Ms R. MALLESHWARI & Ms. K. SANDHYA

➤ Date of competition: 5/07/2024

➤ Theme: "LIFE WITH FLOWERS"

> Participants-4 from each house.

> The competition was judged by

✓ Ms. SHAMINA RAMESH

✓ Ms. N. ARUNA

### > The winners are:

| PRIZE         | HOUSE   | STUDENT<br>NAME     | CLASS |
|---------------|---------|---------------------|-------|
| FIRST         | TOPAZ   | P. SAHITHI          | 10A   |
| SECOND        | RUBY    | G. ANYA             | 10D   |
| THIRD         | TOPAZ   | V. JAYA<br>VARSHINI | 10A   |
| CONSOLATION-1 | EMERALD | M. AKSHAYA          | 10D   |
| CONSOLATION-2 | TOPAZ   | V. RESHMA           | 9E    |