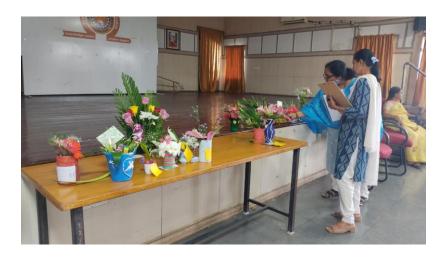

## CCA COMPETITION-2 IKEBANA (FLOWER ARRANGEMENT) COMPETITION

# INCHARGE TEACHERS - Ms R. MALLESHWARI & Ms. K. SANDHYA

➤ Date of competition: 5/07/2024

➤ Theme: "LIFE WITH FLOWERS"

> Participants-4 from each house.

> The competition was judged by

✓ Ms. SHAMINA RAMESH

✓ Ms. N. ARUNA

### > The winners are:

| PRIZE         | HOUSE   | STUDENT<br>NAME     | CLASS |
|---------------|---------|---------------------|-------|
| FIRST         | TOPAZ   | P. SAHITHI          | 10A   |
| SECOND        | RUBY    | G. ANYA             | 10D   |
| THIRD         | TOPAZ   | V. JAYA<br>VARSHINI | 10A   |
| CONSOLATION-1 | EMERALD | M. AKSHAYA          | 10D   |
| CONSOLATION-2 | TOPAZ   | V. RESHMA           | 9E    |