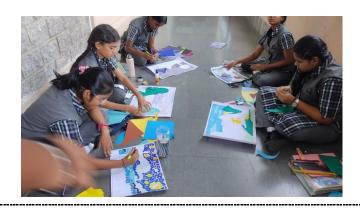

### CCA COMPETITION-1 COLLAGE COMPETITION

### INCHARGE TEACHERS - Ms R. MALLESHWARI & Ms. K. SANDHYA

➤ Date of competition: 19/06/2024

Themes: IX-LANDSCAPE X-MY WORLD

Open competition for all students.

The competition was judged by Hari Krishna sir (Art sir)

### **The winners from class 9:**

| PRIZE         | HOUSE    | STUDENT     | CLASS |
|---------------|----------|-------------|-------|
|               |          | NAME        |       |
| FIRST         | EMERALD  | SAMRUDHI    | 9C    |
|               |          | MISHRA      |       |
| SECOND        | EMERALD  | SANAYA      | 9C    |
|               |          | SINGHA      |       |
| THIRD         | SAPPHIRE | VENKATA SAI | 9E    |
|               |          | ASHRITA Y   |       |
| CONSOLATION-1 | TOPAZ    | ANAGHA ARRA | 9A    |
| CONSOLATION-2 | EMERALD  | AKSHITHA. A | 9A    |

# > The winners from class 10:

| PRIZE         | HOUSE    | STUDENT<br>NAME     | CLASS |
|---------------|----------|---------------------|-------|
| FIRST         | EMERALD  | BHAVISHYA<br>SAI. P | 10E   |
| SECOND        | SAPPHIRA | S. S. KEERTHI       | 10E   |
| THIRD         | SAPPHIRE | MRUDLASYA.          | 10E   |
| CONSOLATION-1 | EMERALD  | BANI SAXENA         | 10E   |