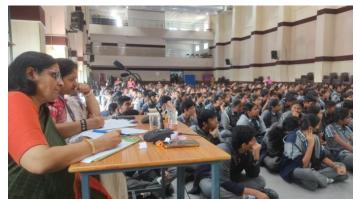

### CCA COMPETITION-3 OUIZ COMPETITION

## <u>INCHARGE TEACHERS - Ms R. MALLESHWARI</u>

COMPETITION: Quiz
 DATE: 7<sup>th</sup>August 2024.

> THEME: "ROOTEDNESS AND PRIDE IN INDIA".

> Each house had four participants.

> Altogether 5 rounds were conducted, the last being the Rapid fire round .

> The quiz was conducted by Mr D. RAVINDER SIR (Faculty of Commerce and Economics for classes XI & XII)