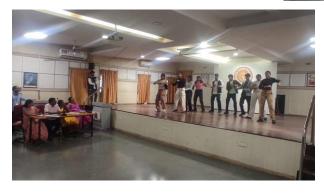

## CCA COMPETITION-5 GROUP DANCE COMPETITION

## <u>INCHARGE TEACHERS - Ms R. MALLESHWARI</u>

> COMPETITION: "GROUP DANCE"

> DATE: 30<sup>th</sup> August 2024

> THEME: "DANCE AROUND THE WORLD".

NO. OF PARTICIPANTS: 8 to 10 participants from each house.

> TIME: 5 to 6 minutes.

> JUDGES: MrS. SHIVARAJ sir, MS. C. LAKSHMI USHA ma'm and K. SREEDEVI mam.