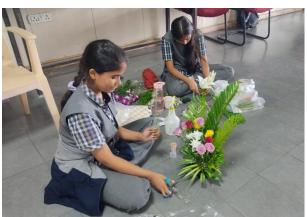

## CCA COMPETITION-2 IKEBANA (FLOWER ARRANGEMENT) COMPETITION

# INCHARGE TEACHERS - Ms R. MALLESHWARI & Ms. K. SANDHYA

➤ Date of competition: 5/07/2024

➤ Theme: "LIFE WITH FLOWERS"

> Participants-4 from each house.

> The competition was judged by

✓ Ms. SHAMINA RAMESH

### > The winners are:

| PRIZE         | HOUSE   | STUDENT<br>NAME     | CLASS |
|---------------|---------|---------------------|-------|
| FIRST         | TOPAZ   | P. SAHITHI          | 10A   |
| SECOND        | RUBY    | G. ANYA             | 10D   |
| THIRD         | TOPAZ   | V. JAYA<br>VARSHINI | 10A   |
| CONSOLATION-1 | EMERALD | M. AKSHAYA          | 10D   |
| CONSOLATION-2 | TOPAZ   | V. RESHMA           | 9E    |