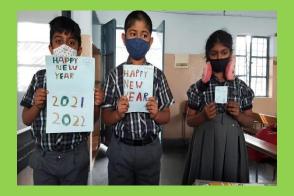

#### **CLASSES IV &V**

Virtual Inter House Greeting Card making Competition was conducted for Classes 4&5 on 15/12/21.

Theme was Christmas/New Year

Children took part in the competition actively. They made greeting card and decorated it with paper flowers and alsol did some art work on it with beautiful messages.