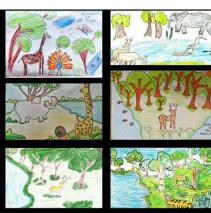

### 

**INTERHOUSE COMPETITIONS: CLASSES IV & V** 

**VIRTUAL INTER HOUSE E-POSTER COMPETITION: 11 August 2021** 

Theme for Class 4: Reduce, Recycle, Reuse, Refuse

Theme for Class 5: Help! Stop the spread. (Covid19 with the message)

Children participated enthusiastically and showed their talent by doing

E- poster in Ms Word and in Ms paint according to the theme given to them.

**WINNERS FROM CLASS: IV** 

| Prize           | Name of the student   | Section | House    |
|-----------------|-----------------------|---------|----------|
| 1 <sup>st</sup> | AARAV. P              | 4 B     | Sapphire |
| 2 <sup>nd</sup> | JAKKULA RUCHITA REDDY | 4 D     | Emerald  |
| 3 <sup>rd</sup> | ARYAN SAMAL           | 4 E     | Sapphire |
| Consolation     | CH .SUPRATHIK         | 4 A     | Emerald  |