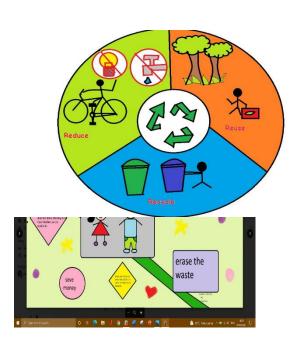

### 

**INTERHOUSE COMPETITIONS: CLASSES IV & V** 

**VIRTUAL INTER HOUSE E-POSTER COMPETITION: 11 August 2021** 

Theme for Class 4: Reduce, Recycle, Reuse, Refuse

Theme for Class 5: Help! Stop the spread. (Covid19 with the message)

Children participated enthusiastically and showed their talent by doing

E- poster in Ms Word and in Ms paint according to the theme given to them.

**WINNERS FROM CLASS: IV** 

| Prize           | Name of the student   | Section | House    |
|-----------------|-----------------------|---------|----------|
| 1 <sup>st</sup> | AARAV. P              | 4 B     | Sapphire |
| 2 <sup>nd</sup> | JAKKULA RUCHITA REDDY | 4 D     | Emerald  |
| 3 <sup>rd</sup> | ARYAN SAMAL           | 4 E     | Sapphire |
| Consolation     | CH .SUPRATHIK         | 4 A     | Emerald  |