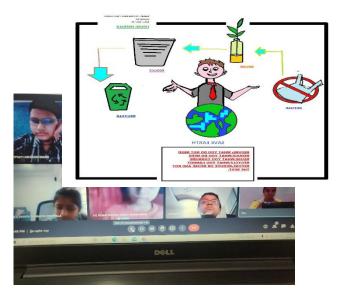

### 

**INTERHOUSE COMPETITIONS: CLASSES IV & V** 

**VIRTUAL INTER HOUSE E-POSTER COMPETITION: 11 August 2021** 

Theme for Class 4: Reduce, Recycle, Reuse, Refuse

Theme for Class 5: Help! Stop the spread. (Covid19 with the message)

Children participated enthusiastically and showed their talent by doing

E- poster in Ms Word and in Ms paint according to the theme given to them.

**WINNERS FROM CLASS: IV** 

| Prize           | Name of the student   | Section | House    |
|-----------------|-----------------------|---------|----------|
| 1 <sup>st</sup> | AARAV. P              | 4 B     | Sapphire |
| 2 <sup>nd</sup> | JAKKULA RUCHITA REDDY | 4 D     | Emerald  |
| 3 <sup>rd</sup> | ARYAN SAMAL           | 4 E     | Sapphire |
| Consolation     | CH .SUPRATHIK         | 4 A     | Emerald  |