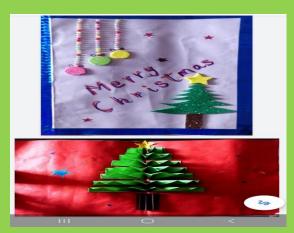

# VIRTUAL INTER HOUSE GREETING CARD MAKING COMPETITION FOR THE ACADEMIC YEAR 2021-22

#### **CLASSES IV &V**

Virtual Inter House Greeting Card making Competition was conducted for Classes 4&5 on 15/12/21.

Theme was Christmas/New Year

Children took part in the competition actively. They made greeting card and decorated it with paper flowers and alsol did some art work on it with beautiful messages.